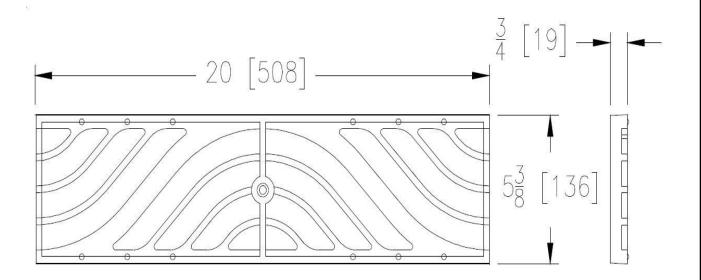

## **Specification**

The Zurn P6-DWV, Decorative Wave, Ductile Iron Grate, is 5-3/8 inches wide by 20 inches long, weighing 4.2 lbs per linear foot. The grate has an open area of 36.9 square inches per linear foot, DIN Rating of A, ANSI Rating of Light-Duty. Supplied by Trench Drain Supply.

| orative Wave              |                                                                                            |
|---------------------------|--------------------------------------------------------------------------------------------|
| ctile Iron                |                                                                                            |
| Class A                   |                                                                                            |
| 4.2 lbs/ft.               |                                                                                            |
| 36.9 in <sup>2</sup> /ft. |                                                                                            |
| : Light-Duty              |                                                                                            |
| Decorative                |                                                                                            |
| ole Size: 29/32"          |                                                                                            |
| No                        |                                                                                            |
| No                        |                                                                                            |
| No                        |                                                                                            |
|                           | ctile Iron Class A 4.2 lbs/ft. 36.9 in²/ft. : Light-Duty Decorative ole Size: 29/32" No No |